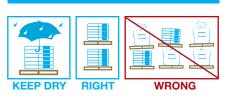

| 0.75        | ± 5%                        |
| Aspect ratio L/D                       | 71          | ± 7.5%                      |
| Nominal wire tensile strength ( N/mm²) | 1180        | ± 7.5%                      |

Values are indicative only. Modifications reserved. All details describe our products in general form only.

#### **PACKAGING**



PALLET: 1200 kg (60x20kg)

### **APPROVALS**

Minimum dosage: 20 kg per m<sup>3</sup> (according to EN 14889-1)



CE LABEL: Bekaert Steel Fibres are certified for CE mark system 1: steel fibres for structural use. For detailed info:

CE info sheet available on request.

# TRANSPORT OF ALL PRODUCTS

### Truck transport: max. load

- 20 pallets / truck

# **Sea transport: containers**

- 20 pallets / 40 ft container

# **STORAGE**



# DOSING AND MIXING

- a) A continuous grading is preferred
- b) A preliminary test is advised
- c) Mix until all fibres are distributed uniformly

CUSTOMER SERVICE

NV Bekaert SA

www.bekaert.com/building

T+32 56 76 61 10

F+32 56 76 79 47

Bekaertstraat 2 BE-8550 Zwevegem Belgium infobuilding@bekaert.com

Modifications reserved. All details describe our products in general from only. For ordering and design only use official specifications and documents. © 2011 Bekaert

All Bekaert company names are trademarks owned by NV Bekaert SA Zwevegem - Belgium.